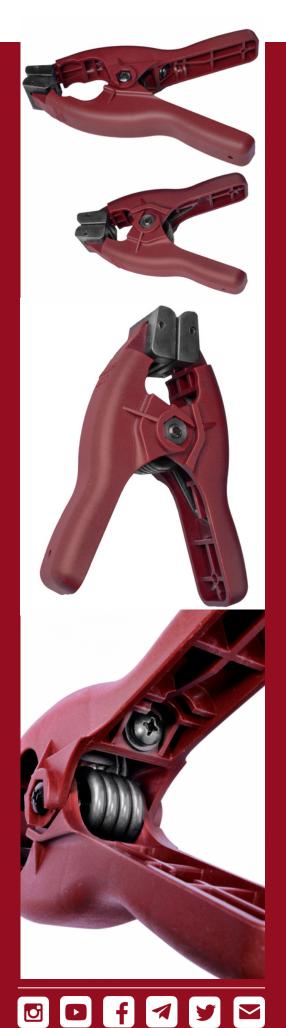

## **MAIN FEATURES**

- Adjustable screw pressure
- Nylon and fiberglass body
- · Adjustable angle grips
- · Extra-resistant tempered spring